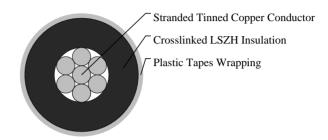

#### CABLE CONSTRUCTION

Conductors: Tinned stranded copper, class 2 according to IEC 60228 & BS6360

Insulation: LSZH crosslinked

Wrapping: Plastic tape(s) with overlapping